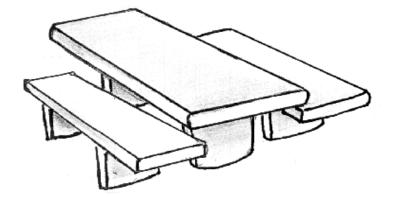

#### **Rectangular Picnic Table**

| Description  | Width | Length | Height | Weight |
|--------------|-------|--------|--------|--------|
| Complete Set |       | 72"    |        | 1100   |
| Table        | 30"   | 72"    | 30"    | 500    |
| Bench        | 16"   | 72"    | 16"    | 300    |