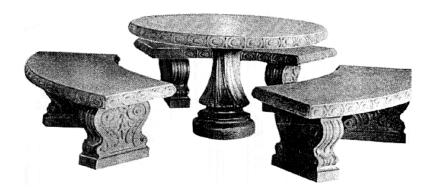

#### **Round Picnic Table**

| Description                           | Height | Diameter/Width | Weight |
|---------------------------------------|--------|----------------|--------|
| Complete Table with three benches     | 30"    | 54"            | 1590   |
| Tabletop with scrolled edging         | 3"     | 41"            | 315    |
| Swirled Conical Base                  | 25"    | 6" to 15"      | 150    |
| Curved Bench - complete               | 16"    | 19"            | 375    |
| Curved bench top with scrolled edging |        | 19"            | 215    |
| Ornate bench legs                     |        |                | 80     |