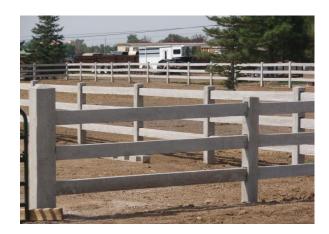

## **Split Rail**

Precast concrete Split Rail fence is a maintenance free alternative to wood or PVC. It has a rugged wood grain texture on all sides of the posts and rails. The traditional beauty makes it ideal for farms, homes, golf courses, subdivisions, etc. The fence can be natural gray or prepared with integral color or a penetrating concrete stain. Staining can be done prior to or after installation.

Split Rail fence is available in two and three rail heights. Posts are 5"SQ and rails are 3"W x 6"H x 8'L. There is also an 8"SQ post that works nicely for gates or ends to create a more dramatic look.