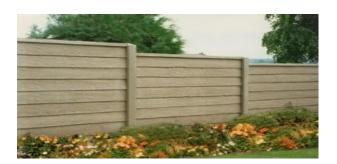

## **Post and Panel**

Precast concrete Post and Panel fence is cost effective and low maintenance. It is easily installed and perfect for decorative security, noise reduction, and privacy. The wood grain or stone face is attractive on both sides providing a neighborhood friendly alternative to wood or PVC fencing. It can be manufactured with integral color or stained after installation.

Post and Panel fence is available up to 6' in height. Posts are 5"SQ and panels are 2"W x 12"H x 6'L.

Call for pricing.