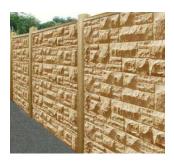

## **Post and Panel**

Precast concrete Post and Panel fence is cost effective and low maintenance. It is easily installed and perfect for decorative security, noise reduction, and privacy. The wood grain or stone face is attractive on both sides providing a neighborhood friendly alternative to wood or PVC fencing. It can be manufactured with integral color or stained after installation.

Post and Panel fence is available up to 6' in height. Posts are 5"SQ and panels are 2"W x 12"H x 6'L.

Call for pricing.