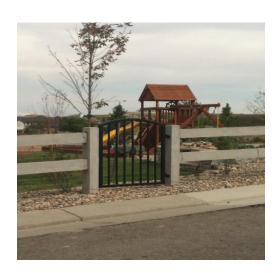

## **Post and Panel**

Precast concrete Post and Panel fence is cost effective and low maintenance. It is easily installed and perfect for decorative security, noise reduction, and privacy. The wood grain or stone face is attractive on both sides providing a neighborhood friendly alternative to wood or PVC fencing. It can be manufactured with integral color or stained after installation.

Post and Panel fence is available up to 6' in height. Posts are 5"SQ and panels are 2"W x 12"H x 6'L.

Call for pricing.